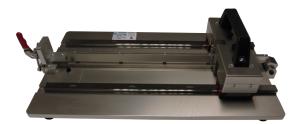

## *HT-2PC Strip Film Cutter* 15 or 25 mm

THE HT-2PC STRIP FILM CUTTER HAS BEEN SPECIFICALLY DESIGNED FOR CUTTING VERY LONG STRIPS OF MATERIAL LIKE THAT USED ON THE RDM HT-2PC HOT TACK TESTER BUT CAN BE EQUALLY USED FOR PREPARING YOUR STRIP SAMPLES FOR NORMAL HEAT SEALING AND STRENGTH TESTING APPLICATIONS.

The cutter has two blades mounted to a separate holder and therefore can be replaced easily when blunt. The blade holder is mounted onto a draw down carriage which is guided and running on two rails, this ensures parallel running and precise cutting. A film clamp holds the film tightly to assist in the cutting of the material.

The blade block is set to cut either 15mm or 25mm wide samples, please specify the width required when ordering, other non-standard widths can be made to order.

With this system if the sample you are cutting is overlapped several times then a very long sample can be cut up to 10 meters in length.