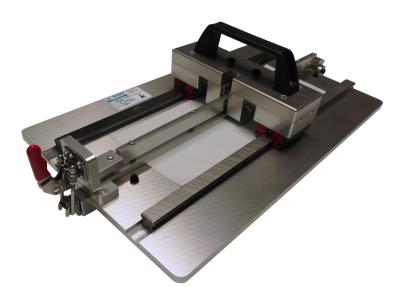

## *HT-2PC Strip Film Cutter* 15 or 25 mm

THE HT-2PC STRIP FILM CUTTER HAS BEEN SPECIFICALLY DESIGNED FOR CUTTING VERY LONG STRIPS OF MATERIAL LIKE THAT USED ON THE RDM HT-2PC HOT TACK TESTER BUT CAN BE EQUALLY USED FOR PREPARING YOUR STRIP SAMPLES FOR NORMAL HEAT SEALING AND STRENGTH TESTING APPLICATIONS.

The cutter has two blades mounted to a separate holder and therefore can be replaced easily when blunt. The blade holder is mounted onto a draw down carriage which is guided and running on two rails, this ensures parallel running and precise cutting. A film clamp holds the film tightly to assist in the cutting of the material.

The blade block is set to cut either 15mm or 25mm wide samples, please specify the width required when ordering, other non-standard widths can be made to order.

With this system if the sample you are cutting is overlapped several times then a very long sample can be cut up to 10 meters in length.